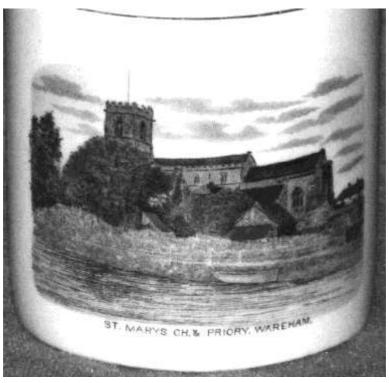

## The first 42 lots are the Tropical Bird decorations eg "A Gift / Souvenir from"

| The most 12 lots are the Propical Bird decorations | eg ir one, souvenn no | , |
|----------------------------------------------------|-----------------------|---|
| 1. Arcadian, Hat pin holder                        | Saltaire              | 3 |
| 2. Arcadian, Lighthouse                            | Camberley             | 3 |
| 3. Arcadian Lighthouse                             | Birds only, no name   | 3 |
| 4. Arcadian, Aberdeen Bronze pot                   | Blyth                 | 3 |
| 5. Arcadian, Aberdeen bronze pot                   | Milford Haven         | 3 |
| 6. Arcadian, Aberdeen Bronze Pot                   | Felixstowe            | 3 |
| 7. Arcadian, Welsh leek                            | Bournemouth           | 3 |
| 8. Arcadian, Cauldron                              | Waltham Cross         | 3 |
|                                                    |                       |   |