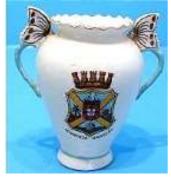

| 19   |
| 81 Lewes vase                       | Olympian Games, Hermes and Dionysus         | 55   |
| 82 Taper mug with everted rim, 75mr | n                                           |      |
| N                                   | Margaret Goss 1922 The Dancing Lesson       | 45   |

83 Amphora vase on stepped plinth and three blue balls Thistle/Blue Gothic writing 'Tiodhlar Do Mhaise'

24



and Strawberry knop 36

and Strawberry knop 86 Melon bowl, 90mm dia.

84 Round dish, 144mm dia.

Wheat sheaves and Waste Not in

relief/ Stem of Strawberries and Leaves

24

85 Preserve Pot with coloured strawberries

Peacock Butterfly/Small Copper 40



88 Taper jug, 95mm 89 Peel pot

87 Spherical jug, 63mm
Butterflies and Grasses 60

Old Scarleit/Legend 18 Robin Hood's last shot/Legend 12



## 90 Bagware vase with two butterfly handles, 115mm Lourenco Marques/Flag of Portugal 30

| 91 Three handled cup 60mm       | Henry of Navarre/Jersey/Ensign of Jersey | 20 |
|---------------------------------|------------------------------------------|----|
| 92 Beaker 114mm                 | "Fill me with fragrant cider I entreat"  | 30 |
| 93 Hitchin Posset Pot           | Guy's Hospital                           | 9  |
| 94 Irish bronze pot, large      | St Mary's Hospital                       | 45 |
| 95 Spherical vase with three an | gular handles 62mm                       |    |
| H                               | lackney / London / St Thomas's Hospital  | 20 |

96 First period Bulbous jug with butterfly handle, 75mm Three Welsh antiquities: Dagger, Shield &Hat 62





97 Taper