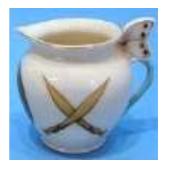

t/Legend 12



## 90 Bagware vase with two butterfly handles, 115mm Lourenco Marques/Flag of Portugal 30

| 91 Three handled cup 60mm       | Henry of Navarre/Jersey/Ensign of Jersey | 20 |
|---------------------------------|------------------------------------------|----|
| 92 Beaker 114mm                 | "Fill me with fragrant cider I entreat"  | 30 |
| 93 Hitchin Posset Pot           | Guy's Hospital                           | 9  |
| 94 Irish bronze pot, large      | St Mary's Hospital                       | 45 |
| 95 Spherical vase with three an | gular handles 62mm                       |    |
| H                               | lackney / London / St Thomas's Hospital  | 20 |

96 First period Bulbous jug with butterfly handle, 75mm Three Welsh antiquities: Dagger, Shield &Hat 62





97 Taper jug and sugar bowl, 82mm Tomato Vines, Pair 32

| 98 Parian spherical match holder, 72mm         | Sydne             | ey University | 26 |
|------------------------------------------------|-------------------|---------------|----|
| 99 Itford Urn, small                           | Wells Theolo      | gical College | 26 |
| 100 Mug, 70mm                                  | Jamais Arriere, I | Douglas NB    | 10 |
| 101 Pink oviform salt castor, 100mm            |                   |               | 14 |
| 102 Pear shaped vase with two butterfly handle | s 90mm Buxtor     | /Derbyshire   | 28 |
| 103 Egyptian porcelain jar No. 11              | Yarm              | outh IW       | 8  |
| 104 Westminster Coronation Chair with Stone of | of Scone legends  | Shrewsbury    | 34 |
| 1