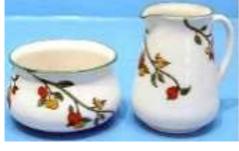

Legend 12



## 90 Bagware vase with two butterfly handles, 115mm Lourenco Marques/Flag of Portugal 30

| 91 Three handled cup 60mm       | Henry of Navarre/Jersey/Ensign of Jersey | 20 |
|---------------------------------|------------------------------------------|----|
| 92 Beaker 114mm                 | "Fill me with fragrant cider I entreat"  | 30 |
| 93 Hitchin Posset Pot           | Guy's Hospital                           | 9  |
| 94 Irish bronze pot, large      | St Mary's Hospital                       | 45 |
| 95 Spherical vase with three an | gular handles 62mm                       |    |
| H                               | lackney / London / St Thomas's Hospital  | 20 |

96 First period Bulbous jug with butterfly handle, 75mm Three Welsh antiquities: Dagger, Shield &Hat 62





97 Taper jug and sugar bowl, 82mm Tomato Vines, Pair 32

| 98 Parian spherical match holder, 72mm         | Sydne             | ey University | 26 |
|------------------------------------------------|-------------------|---------------|----|
| 99 Itford Urn, small                           | Wells Theolo      | gical College | 26 |
| 100 Mug, 70mm                                  | Jamais Arriere, I | Douglas NB    | 10 |
| 101 Pink oviform salt castor, 100mm            |                   |               | 14 |
| 102 Pear shaped vase with two butterfly handle | s 90mm Buxtor     | /Derbyshire   | 28 |
| 103 Egyptian porcelain jar No. 11              | Yarm              | outh IW       | 8  |
| 104 Westminster Coronation Chair with Stone of | of Scone legends  | Shrewsbury    | 34 |
| 105