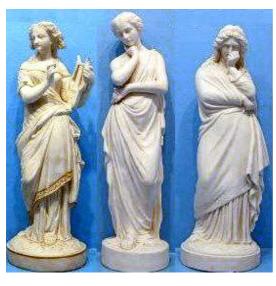

We accept payment in almost any form, though we can't house any more cows. BACS to; - The Crested China Company Sort code 60-07-05 Account No. 01173480, Cash, Cheques, Credit and Debit cards.

- 1 Parian figure of girl playing lyre, 330mm (restoration to arm and lyre) 75
- 2 Parian figure of Contemplation, 360mm 150
- 3 Parian figure of Tragedy, 330mm (two nibble chips to base) 110