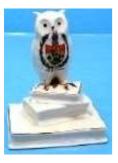

| Goole                    | 150 |



130 Carlton Black cat sitting on powder blue lustre armchair insc. "Jolly good luck" Black cat in horseshoe decoration, "A charming souvenir from Folkestone" 35



131 Swan Large lying dog with crossed paws, 108mm long Weston Super Mare 45



New Quay 24



133 Shelley 506, Sitting Scott, purple Tam O' Shanter Carnoustie 20

134 Carlton Dog listening to gramophone insc. "His Master's Voice" Tickhill 24



| 135 Carlton Fully coloured co | omical Kingfisher |
|-------------------------------|-------------------|
| 136 Arcadian Pelican          |                   |
| 137 Arcadian Stork            |                   |

Ilfracombe 24 Aberdovey 18 Wicklow 19



138 Willow Fully coloured Canary Norwich

18

139 Icini Fan tailed Dove on plinth

Holt

22



140 U/m(Germany) Owl on pile of books, 100mm Paignton 55

| 141 Arcadian, Crow                                   | Wells             | 35 |
|------------------------------------------------------|-------------------|----|
| 142 Carlton, Duck on green base flapping wings       | Barrow-in-Furness | 12 |
| 143 (/m (Arcadian) Elephant doing hand-stand 73mm    | Felixstowe        | 50 |
| 144 Willow, Upright terrapin wearing neckerchief and | blue top hat 62mm |    |
|                                                      | Staines           | 20 |
| 145 Otter with fish in mouth                         | Warminster        | 28 |

146 U/m(Saxony) Rabbit sledging Weymouth 24



147 Foley 65, Mouse sitting up on haunchesNorth Shields20148 Swan Welsh Goat on rocky plinth, 118mmSt Fillans32



149